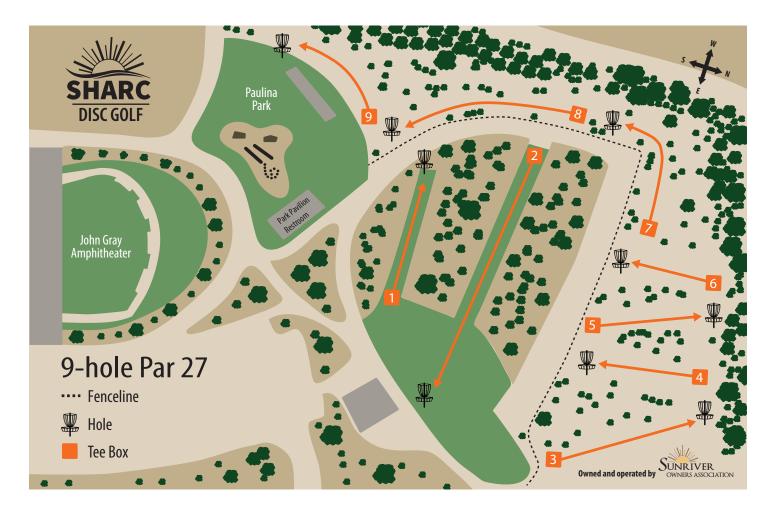

| Player:                 | Player:                 |
|-------------------------|-------------------------|
| 171 ft, Par 3:          | _                       |
| 2 256 ft, Par 4:        | <b>2</b> 256 ft, Par 4: |
| 3 163 ft, Par 3:        | 3 163 ft, Par 3:        |
| 4 133 ft, Par 3:        | _                       |
| 5 106 ft, Par 2:        | 5 106 ft, Par 2:        |
| 6 85 ft,Par 2:          | 6 85 ft,Par 2:          |
| 7 174 ft, Par 4:        | <b>7</b> 174 ft, Par 4: |
| 8 213 ft, Par 4:        | 8 213 ft, Par 4:        |
| 9 111 ft, Par 2:        | 9 111 ft, Par 2:        |
| TOTAL:                  | TOTAL:                  |
| Player:                 | Player:                 |
| 171 ft, Par 3:          | 171 ft, Par 3:          |
| 2 256 ft, Par 4:        | 256 ft, Par 4: